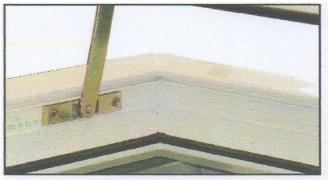

3. After hanging the sash, clip the arm of the restrictor into the anchor plate.

**Note:** Should additional friction be required simply tighten the pozi screw in the friction pad.