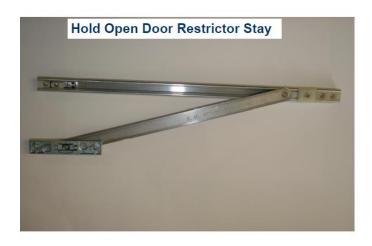

## **D-TECH 1000 STAY**

90 Degree break stay and restrictor for doors

Order information:
D-tech stay with stainless steel arm
Part No. 1000/335-SS

Note: Anchor plate included

Tel: 0121 526 2681 Email: sales@dynatech.uk.com