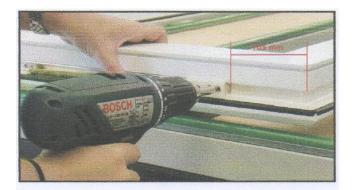

## **Hold Open Restrictor Stay**

**Fitting Instructions** 

1. Position the restrictor onto the head of the door sash 105mm from the sash rebate corner on the hinge side.

2. Position the anchor plate behind the bead groove on the outer frame 45mm from the corner and screw into position