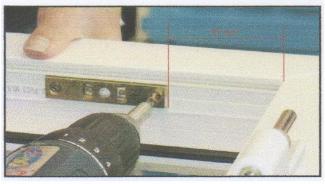

## **Hold Open Restrictor Stay**

**Fitting Instructions** 

1. Position the restrictor onto the head of the door sash 105mm from the sash rebate corner on the hinge side.

2. Position the anchor plate behind the bead groove on the outer frame 45mm from the corner and screw into position

3. After hanging the sash, clip the arm of the restrictor into the anchor plate.

**Note:** Should additional friction be required simply tighten the pozi screw in the friction pad.